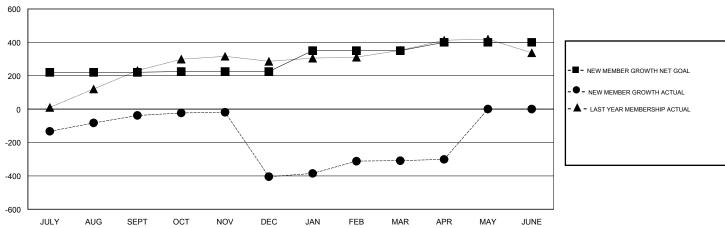

## GOALS AND ACTUAL MEMBERS CUMULATIVE

| DROPPED CLUBS: 16  DROPPED MEMBERS |     | 92 CLUBS OF 147 ADDED 1 OR MORE<br>NEW MEMBERS | GENDER DISTE<br>MALE<br>FEMALE | 4,625 (82.60%)<br>974 (17.40%) |       |
|------------------------------------|-----|------------------------------------------------|--------------------------------|--------------------------------|-------|
| DECEASED                           | 10  |                                                | TOTAL FAMILY UNIT MEMBERS      |                                | 1,455 |
| CLUB CANCELLED                     | 347 | CLICK HERE FOR CUMULATIVE  MEMBERSHIP DATA     | FAMILY MEMBERS PAYING HALF     |                                | 771   |
| OTHER 522                          |     |                                                | DUES                           |                                | ,,,,  |
| TOTAL                              | 879 |                                                | 3323                           |                                |       |

## MONTHLY MEMBERSHIP PROGRESS REPORT

District 323E2

Results as of: 4/30/2017

| Clubs         |               |             |               | Members               |                                                                |                                                              |                                                    |  |
|---------------|---------------|-------------|---------------|-----------------------|----------------------------------------------------------------|--------------------------------------------------------------|----------------------------------------------------|--|
|               | RESULTS FOR   | R 2016-2017 |               | RESULTS FOR 2016-2017 |                                                                |                                                              |                                                    |  |
| QUARTER       | NEW CLUB GOAL | NEW CLUBS   | DROPPED CLUBS | QUARTER               | NEW MEMBER GROWTH<br>NET GOAL (not reinstated<br>or transfers) | NEW MEMBER<br>GROWTH ACTUAL (not<br>reinstated or transfers) | DROPPED<br>MEMBERS ACTUAL<br>(including transfers) |  |
| JULY/AUG/SEPT | 4             | 2           | 0             | JULY/AUG/SEPT         | 220                                                            | 266                                                          | 304                                                |  |
| OCT/NOV/DEC   | 2             | 0           | 15            | OCT/NOV/DEC           | 5                                                              | 69                                                           | 436                                                |  |
| JAN/FEB/MAR   | 1             | 0           | 1             | JAN/FEB/MAR           | 125                                                            | 223                                                          | 127                                                |  |
| APR/MAY/JUNE  | 0             | 0           | 0             | APR/MAY/JUNE          | 50                                                             | 20                                                           | 12                                                 |  |