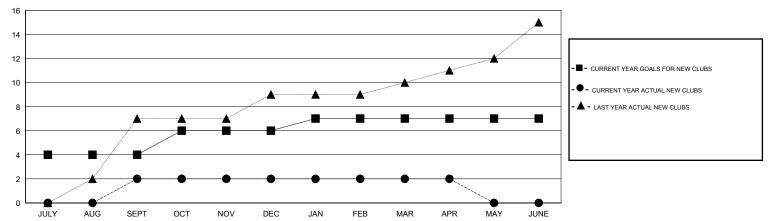

## GOALS AND ACTUAL NEW CLUBS CUMULATIVE

## MONTHLY MEMBERSHIP PROGRESS REPORT

District 323E2

Results as of: 4/30/2017

| Clubs         |               |             |               | Members               |                                                                |                                                              |                                                    |  |
|---------------|---------------|-------------|---------------|-----------------------|----------------------------------------------------------------|--------------------------------------------------------------|----------------------------------------------------|--|
|               | RESULTS FOR   | R 2016-2017 |               | RESULTS FOR 2016-2017 |                                                                |                                                              |                                                    |  |
| QUARTER       | NEW CLUB GOAL | NEW CLUBS   | DROPPED CLUBS | QUARTER               | NEW MEMBER GROWTH<br>NET GOAL (not reinstated<br>or transfers) | NEW MEMBER<br>GROWTH ACTUAL (not<br>reinstated or transfers) | DROPPED<br>MEMBERS ACTUAL<br>(including transfers) |  |
| JULY/AUG/SEPT | 4             | 2           | 0             | JULY/AUG/SEPT         | 220                                                            | 266                                                          | 304                                                |  |
| OCT/NOV/DEC   | 2             | 0           | 15            | OCT/NOV/DEC           | 5                                                              | 69                                                           | 436                                                |  |
| JAN/FEB/MAR   | 1             | 0           | 1             | JAN/FEB/MAR           | 125                                                            | 223                                                          | 127                                                |  |
| APR/MAY/JUNE  | 0             | 0           | 0             | APR/MAY/JUNE          | 50                                                             | 20                                                           | 12                                                 |  |